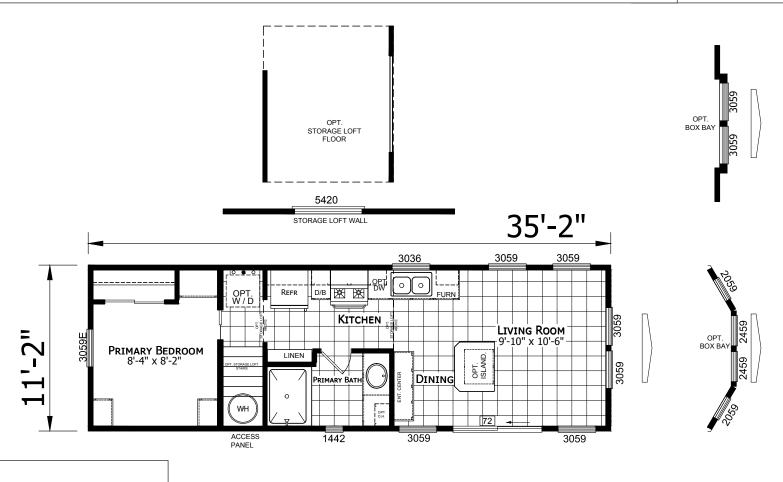

## Chico

**Meridian Series** 

399 SQ. FT. (Approximate) 1 Bedroom, 1 Bath

Last Updated: 5-23-23

**CHAMPION HOMES CENTER** 840 W. Palm Street Lindsay, CA 93247 5420 STORAGE LOFT WALL