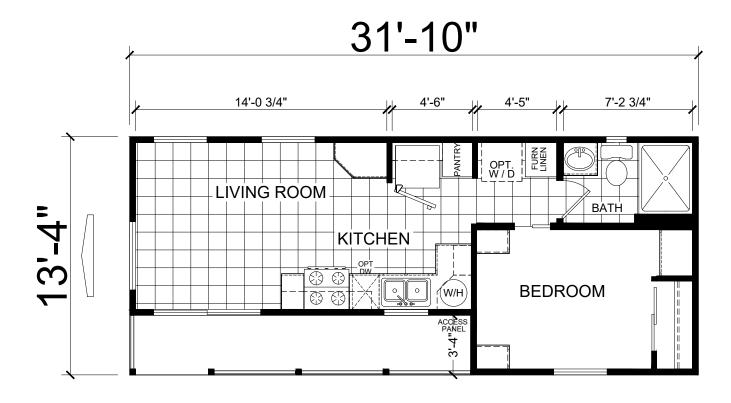

## **Atherton**

**Meridian Series** 

453 SQ. FT. (Approximate) 1 Bedroom, 1 Bath

Last Updated: 3-24-23