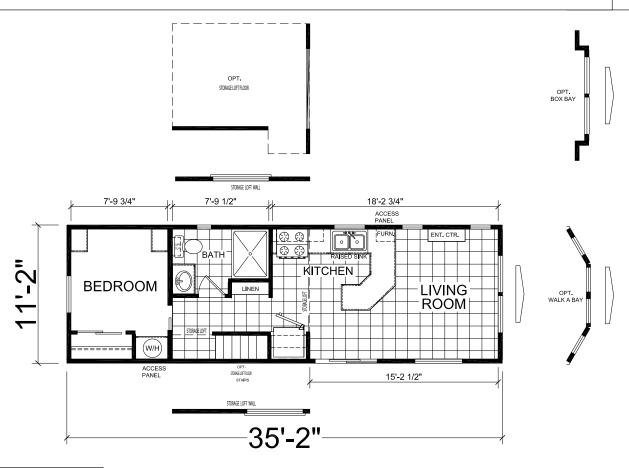

## **Anaheim**

**Meridian Series** 

399 SQ. FT. (Approximate) 1 Bedroom, 1 Bath

Last Updated: 3-24-23

CHAMPION HOMES CENTER 840 W. Palm Street Lindsay, CA 93247