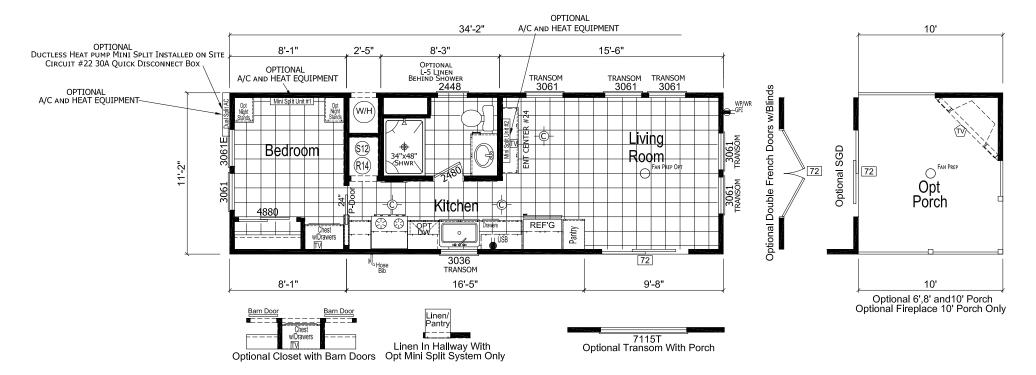

Park Model 1 Bedroom, 1 Bath Approx. 381 Sq. Ft.

Last Updated: 7-21-20

Factory Expo Home Centers
1823 SE SR 100
Lake City, Florida 32025

For Detailed Directions See Map On Our Website

1-800-965-0341 LC.ParkModelsDirect.com