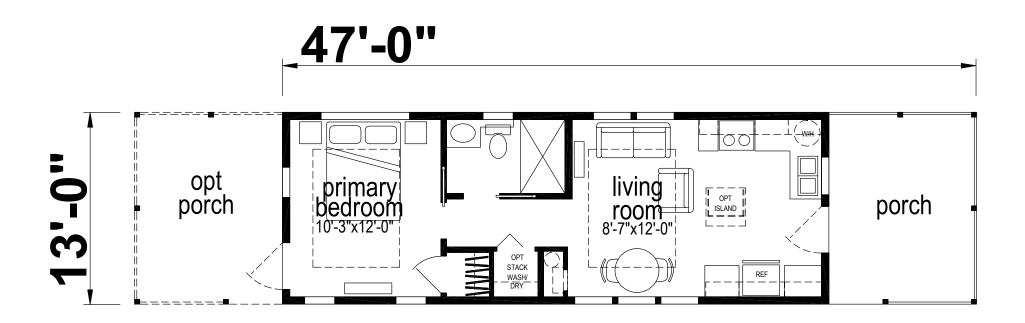

## **Fargo**

Palm Bay Park Model Series

481 SQ. FT. (Approximate) 1 Bedroom, 1 Bath

Last Updated: 5-30-25