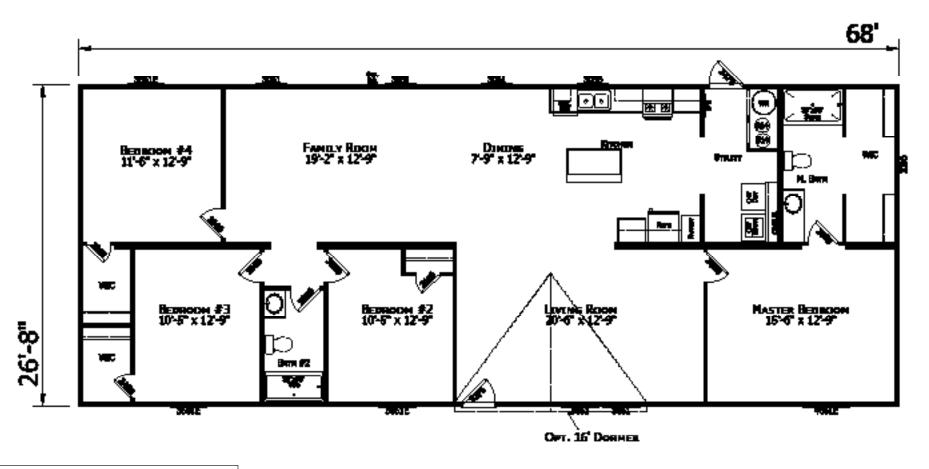

## **Woolwine Special**

**Prime Series** 

1,813 SQ. FT. (Approximate) 4 Bedrooms, 2 Baths

Last Updated: 4-30-21

\*Limited quantities of the Woolwine Special are available - please call our sales office to confirm.