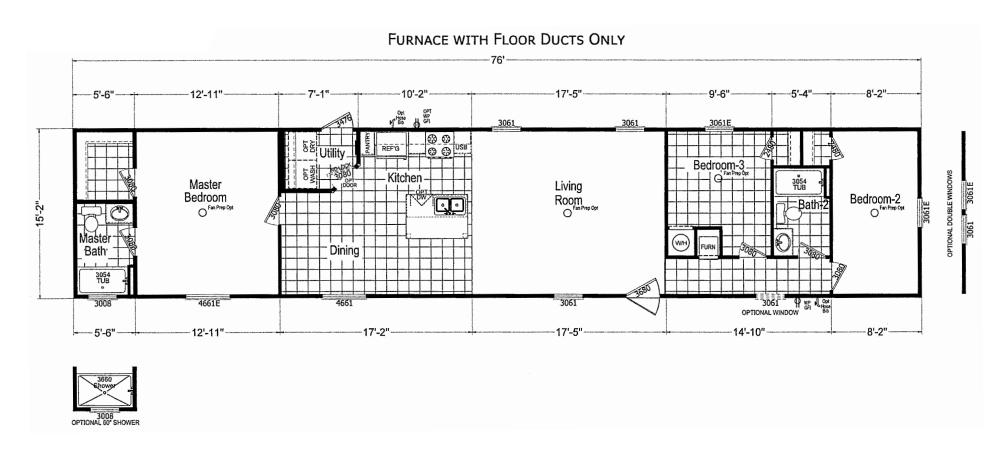

## Wilma

**Forest Manor Series** 

1,152 SQ. FT. (Approximate) 3 Bedroom, 2 Bath

Last Updated: 10-9-23