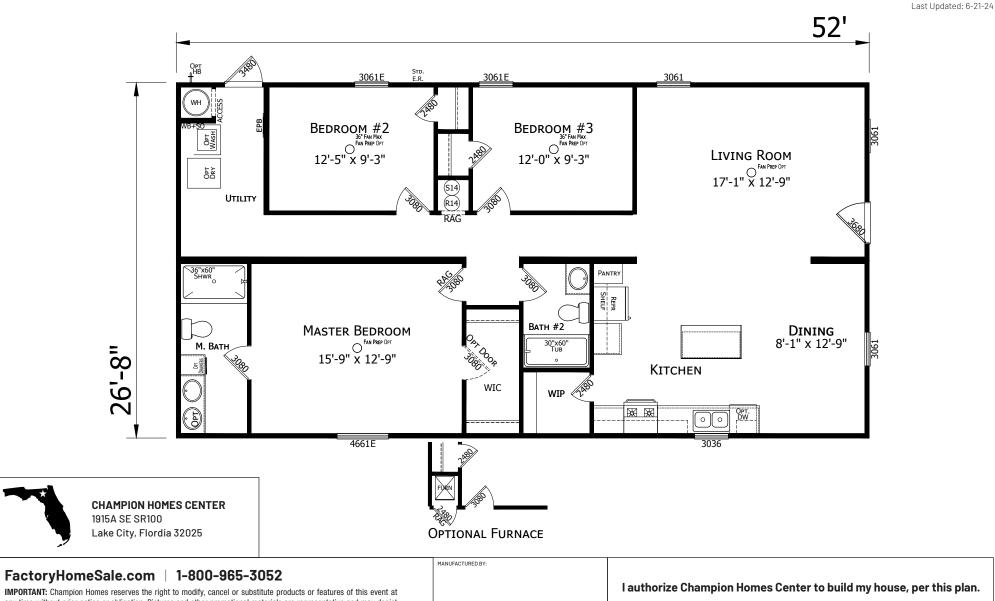

## **Prime Series**

1,387 SQ. FT. (Approximate) 3 Bedrooms, 2 Baths

any time without prior notice or obligation. Pictures and other promotional materials are representative and may depict or contain floor plans, square footages, elevations, options, upgrades, extra design features, decorations, floor coverings, specialty light fixtures, custom paint and wall coverings, window treatments, landscaping, sound and alarm systems, furnishings, appliances, and other designer/decorator features and amenities that are not included as part of the home and/or may not be available at all locations. Home, pricing and community information is subject to change, and homes to prior sale, at any time without notice or obligation. ©2021 Champion Homes. All rights reserved.