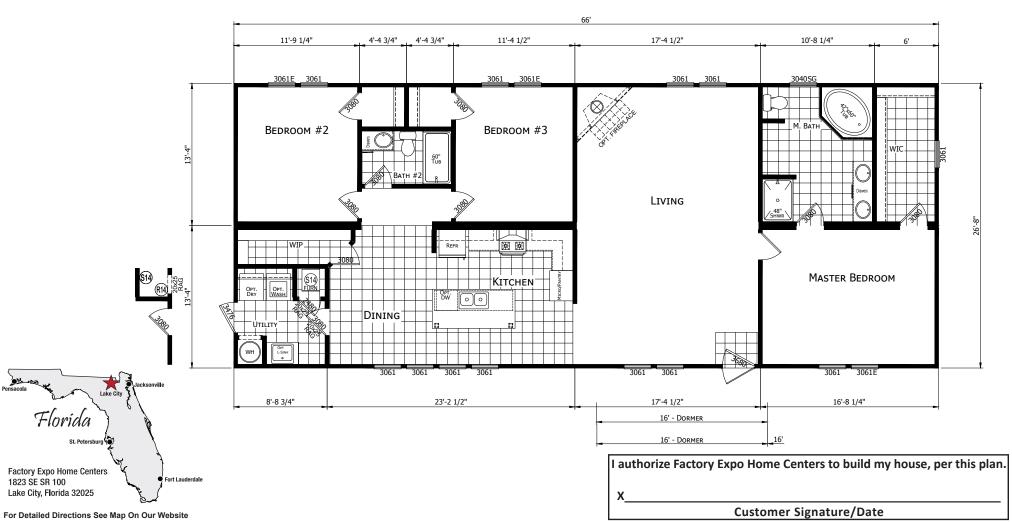

Crossings Limited Series

3 Bedroom, 2 Bath Approx. 1,760 Sq. Ft.

Last Updated: 5-16-19

1-800-290-1064

www.FactoryHomeSale.com

1-800-290-1064

www.FactoryHomeSale.com

Important: Due to our policy of consistant improvement, all information in our brochures may vary from actual home. The right is reserved to make changes at any time, without notice or obligation, in colors, materials, specifications, processes, and models. All dimensions and square footage calculations are nominal and approximate figures. Please check with your sales person for specific and current information.