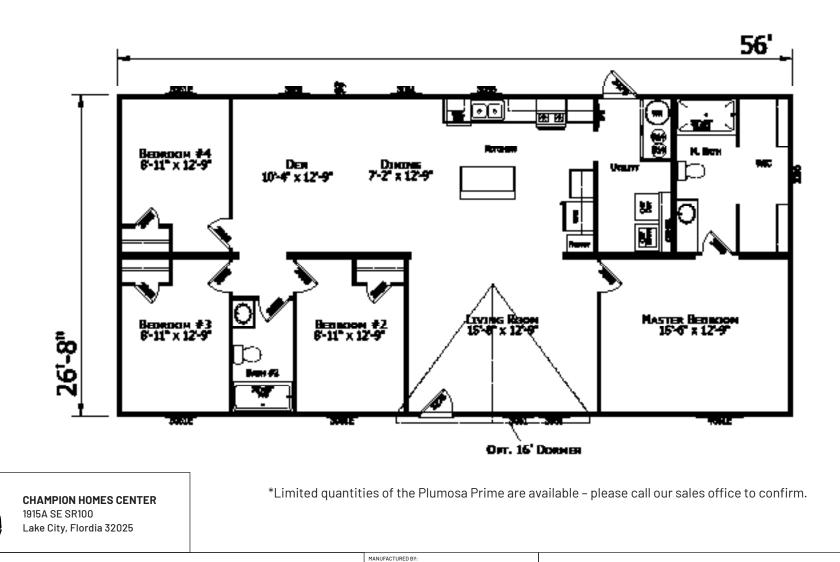

## **Plumosa Prime**

Prime Series

1,493 SQ. FT. (Approximate) 4 Bedrooms, 2 Baths

Last Updated: 10-5-21