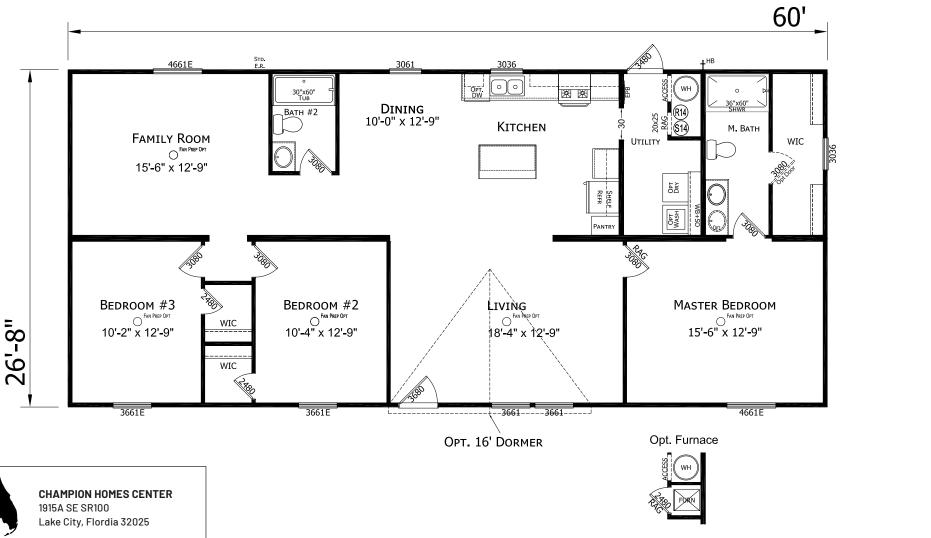

## **Palston**

**Prime Series** 

1,600 SQ. FT. (Approximate) 3 Bedrooms, 2 Baths

Last Updated: 6-21-24