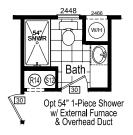

## Lanvale

Sojourner Series

493 SQ. FT. (Approximate) 1 Bedroom, 1 Bath

Last Updated: 10-28-2021