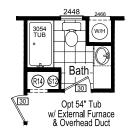

## Lanvale

Sojourner Series

493 SQ. FT. (Approximate) 1 Bedroom, 1 Bath

Last Updated: 10-28-2021