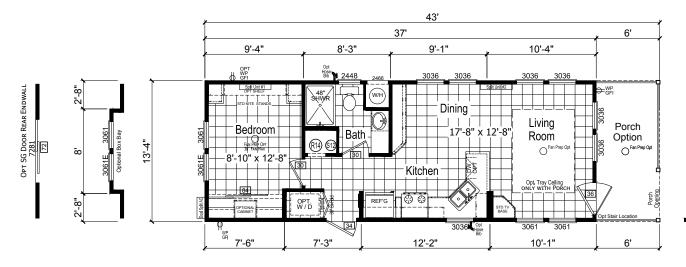

## Lanvale

Sojourner Series

493 SQ. FT. (Approximate) 1 Bedroom, 1 Bath

Last Updated: 10-28-2021