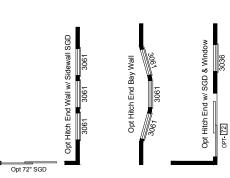

## Lanvale

Sojourner Series

493 SQ. FT. (Approximate) 1 Bedroom, 1 Bath

Last Updated: 10-28-2021