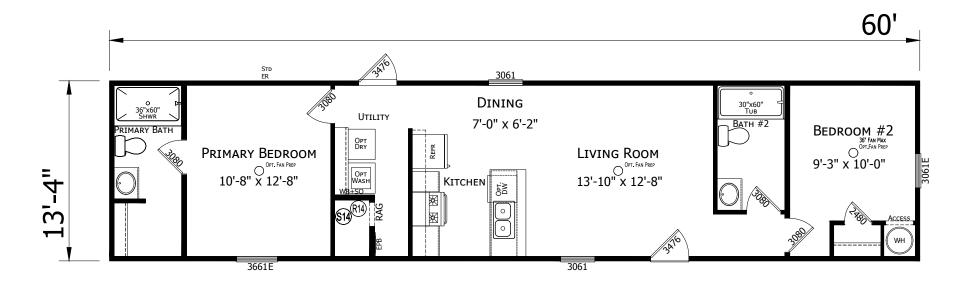

## **Prime Series** 800 SQ. FT. (Approximate) 2 Bedrooms, 2 Baths

Last Updated: 7-26-23

or contain floor plans, square footages, elevations, options, upgrades, extra design features, decorations, floor coverings, specialty light fixtures, custom paint and wall coverings, window treatments, landscaping, sound and alarm systems, furnishings, appliances, and other designer/decorator features and amenities that are not included as part of the home and/or may not be available at all locations. Home, pricing and community information is subject to change, and homes to prior sale, at any time without notice or obligation. ©2021 Champion Homes. All rights reserved.