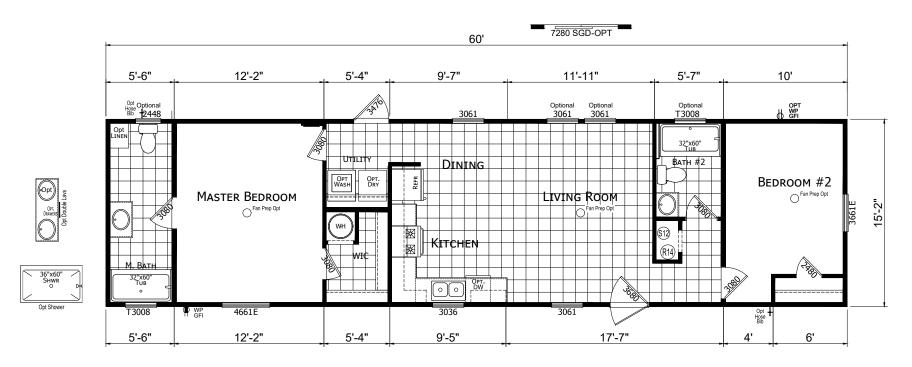

## **Bayport**

**Trinity Series** 

910 SQ. FT. (Approximate) 2 Bedrooms, 2 Baths

Last Updated: 3-24-21

Note: Room Sizes Include Wall Dimensions And Are Not Indicative of True Net Dimensions