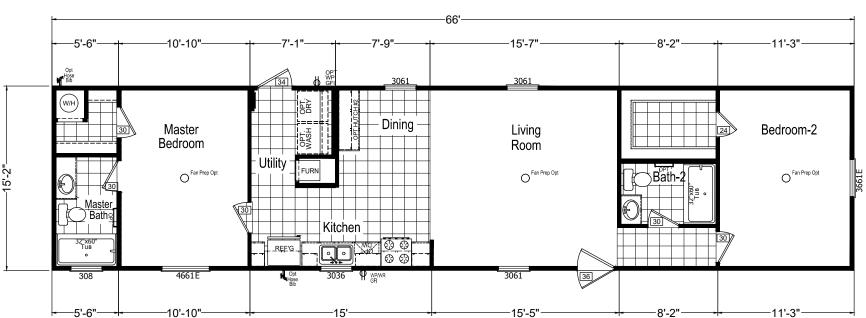

## **Abner**

Trinity Series REDMAN

2 Bedrooms, 2 Baths Approx. 1,000 Sq. Ft.

Last Updated: 7-9-20

OPTIONAL DOUBLE WINDOWS

3061E

3061E

| I authorize Factory Expo Home Centers to build my house, per this plan. |
|-------------------------------------------------------------------------|
| X                                                                       |
| Customer Signature/Date                                                 |
|                                                                         |