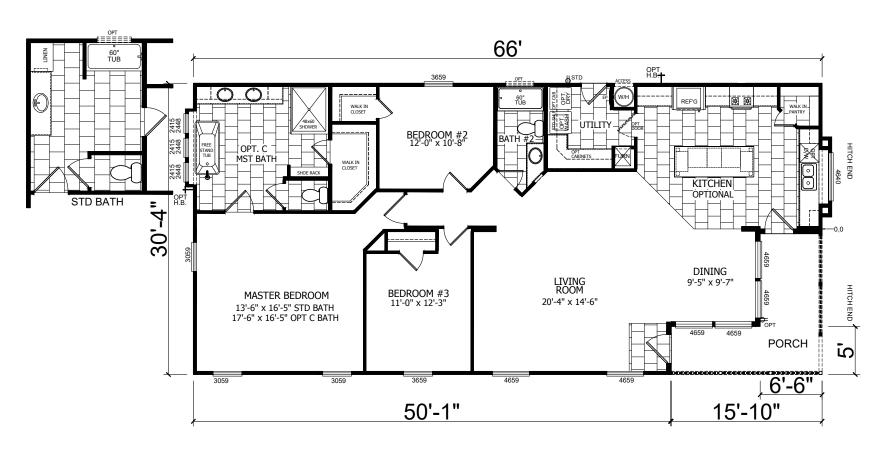

## **Woodley**

**American Freedom Series** 

2,017 SQ. FT. (Approximate) 3 Bedroom, 2 Bath

Last Updated: 11-4-20