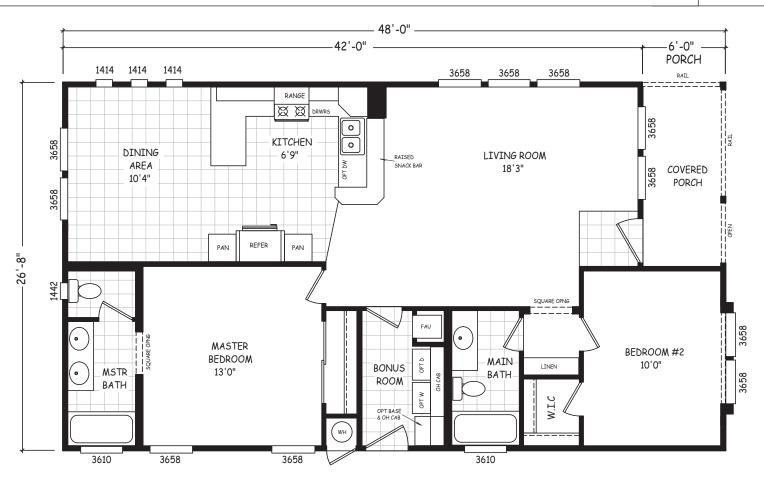

## Wolston

Sedona Ridge Classic Series

1280 SQ. FT. (Approximate) 2 Bedroom, 2 Bath

Last Updated: 2-2-23