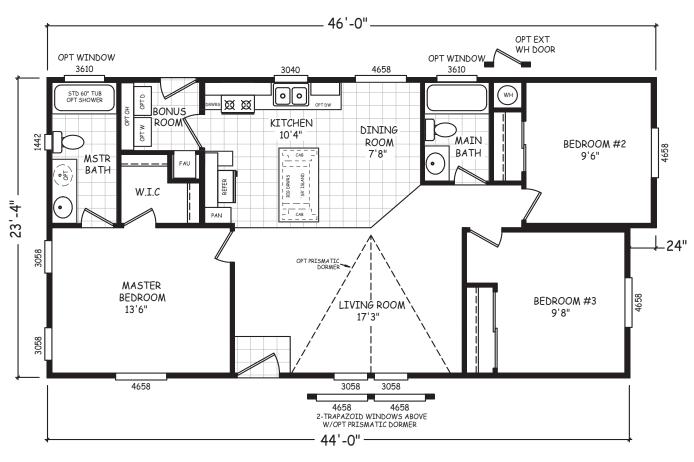

## **Vista Pine**

FS Series

1,049 SQ. FT. (Approximate) 3 Bedroom, 2 Bath

Last Updated: 12-16-20