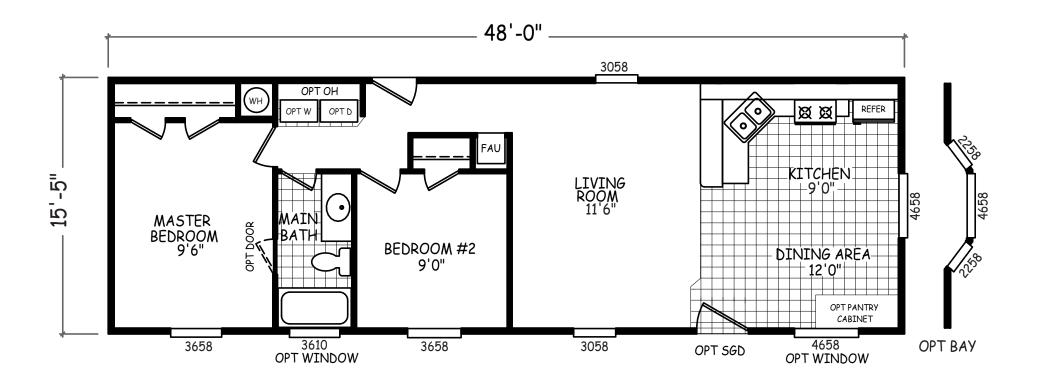

## Vista Grande

## GS Series 740 SQ. FT. (Approximate) 2 Bedrooms, 1 Bath

Last Updated: 12-15-20

MANUFACTURED BY

**FACTORY SELECT HOMES** 4455 N. Stockton Hill Rd. Kingman, AZ 86409