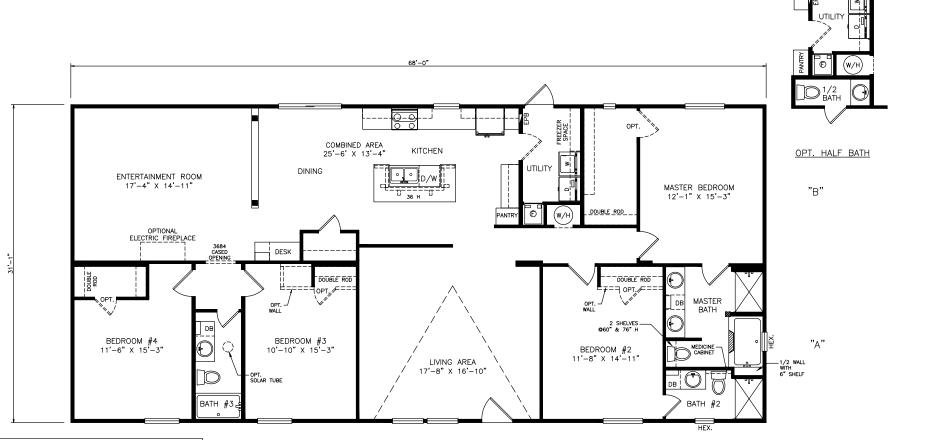

## **Viewmont**

Heritage Series - Multi Section

2,120 SQ. FT. (Approximate) 4 Bedrooms, 3 Baths

Last Updated: 6-29-21