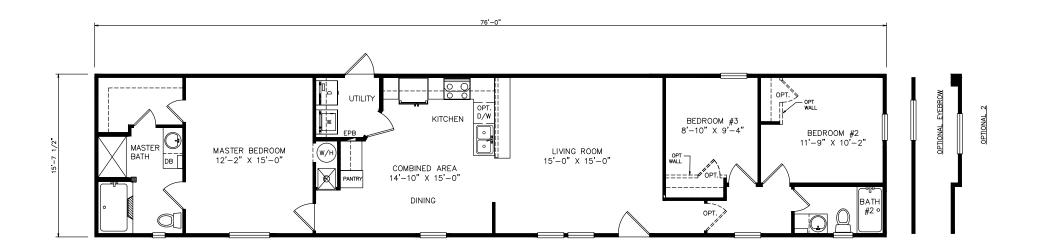

## Vern

Heritage Series - Single Section

1,193 SQ. FT. (Approximate) 3 Bedrooms, 2 Baths

Last Updated: 6-28-21