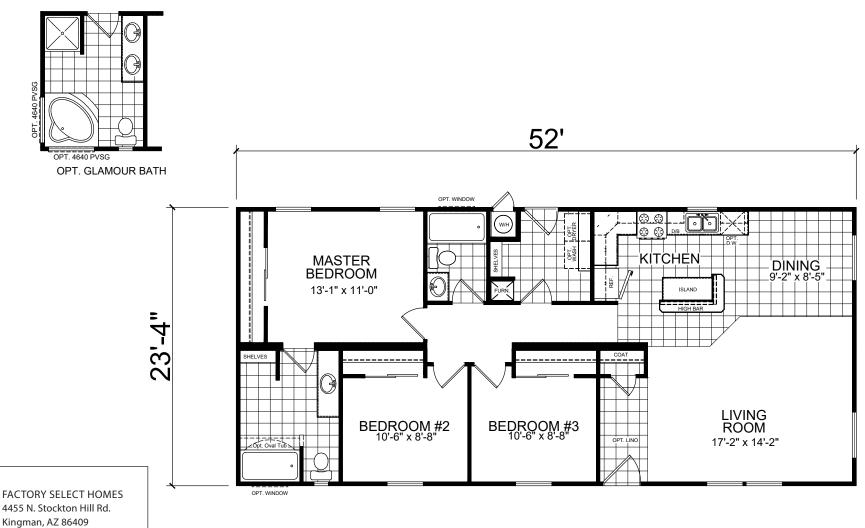

## **Verano**

**Creekside Manor Series** 

1,213 SQ. FT. (Approximate) 3 Bedrooms, 2 Baths

Last Updated: 10-13-20