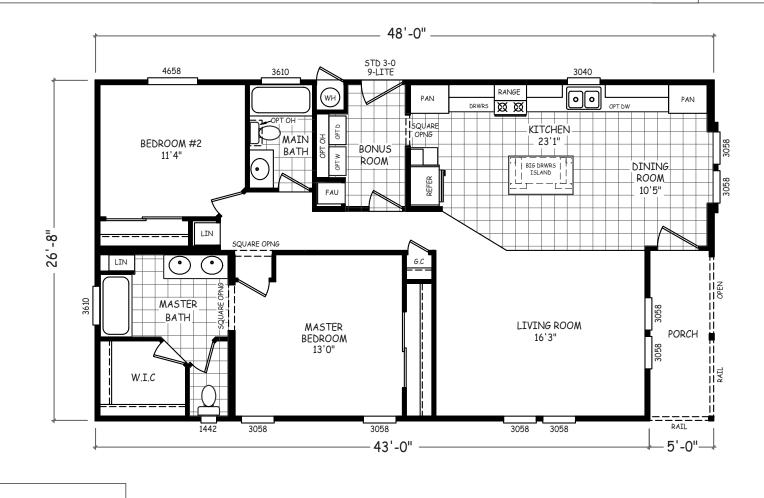

## Sedona Ridge Series

1,280 SQ. FT. (Approximate) 2 Bedroom, 2 Bath

Last Updated: 12-15-20

FACTORY SELECT HOMES 4455 N. Stockton Hill Rd. Kingman, AZ 86409