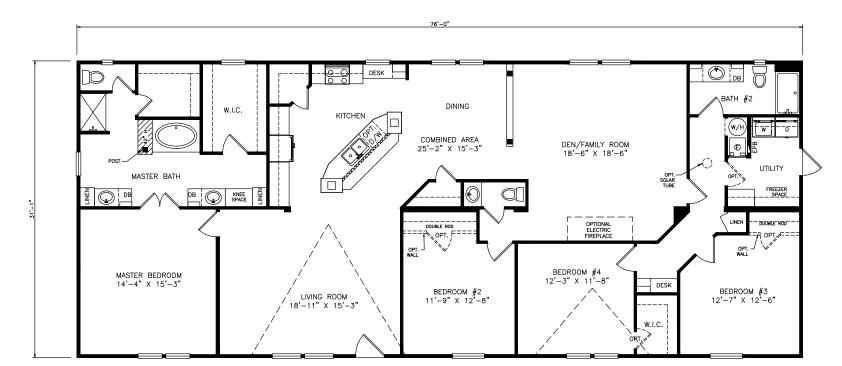

## **Turtlecreek**

Heritage Series - Multi Section 2,369 SQ. FT. (Approximate) 4 Bedrooms, 2.5 Baths

Last Updated: 6-29-21

**FACTORY SELECT HOMES** 4455 N. Stockton Hill Rd. Kingman, AZ 86409