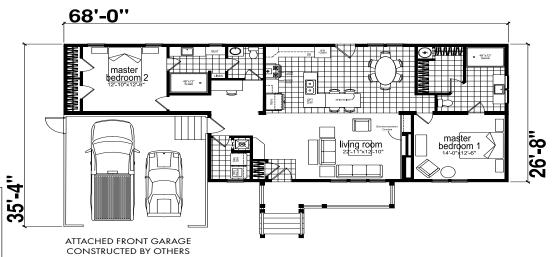

## **Trillium**

Genesis Series

1,527 SQ. FT. (Approximate) 3 Bedroom, 2 Bath



Last Updated: 11-6-20



## SHOWN BELOW WITH TWO MASTER BEDROOM/BATH SUITES



## FACTORY SELECT HOMES 4455 N. Stockton Hill Rd. Kingman, AZ 86409

## FactorySelectMH.com | 1-800-965-3641

IMPORTANT: Alta Cima Corp reserves the right to modify, cancel or substitute products or features of this event at any time without prior notice or obligation. Pictures and other promotional materials are representative and may depict or contain floor plans, square footages, elevations, options, upgrades, extra design features, decorations, floor coverings, specialty light fixtures, custom paint and wall coverings, window treatments, landscaping, sound and alarm systems, furnishings, appliances, and other designer/decorator features and amenities that are not included as part of the home and/or may not be available at all locations. Home, pricing and community information is subj