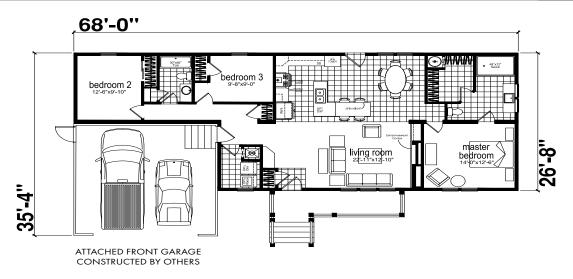

## **Trillium**

Genesis Series

1,527 SQ. FT. (Approximate) 3 Bedroom, 2 Bath

Last Updated: 11-6-20