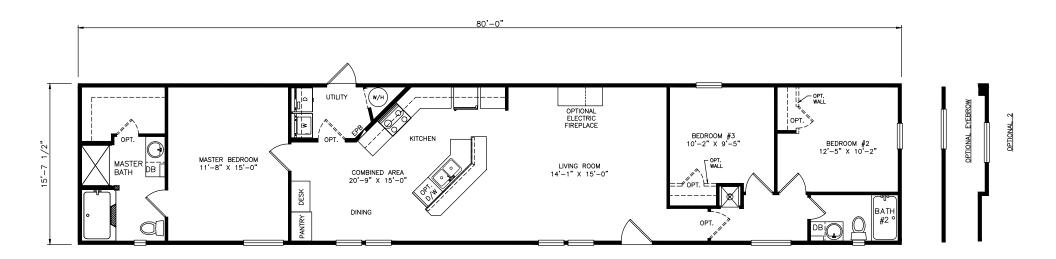

## **Torrey**

Classic Series - Single Section

1,256 SQ. FT. (Approximate) 3 Bedrooms, 2 Baths

Last Updated: 6-24-21