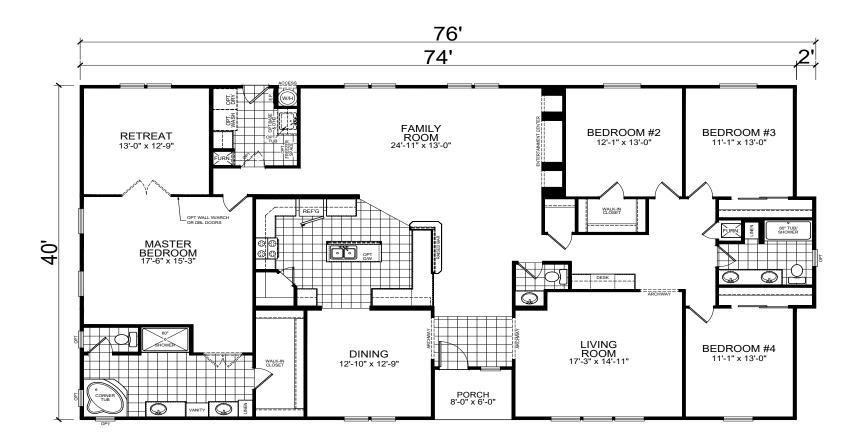

## **Tenley**

## American Freedom Series

2,987 SQ. FT. (Approximate) 4 Bedroom, 2.5 Bath



Last Updated: 11-4-20





FACTORY SELECT HOMES 4455 N. Stockton Hill Rd. Kingman, AZ 86409

## FactorySelectMH.com | 1-800-965-3641

**IMPORTANT:** Alta Cima Corp reserves the right to modify, cancel or substitute products or features of this event at any time without prior notice or obligation. Pictures and other promotional materials are representative and may depict or contain floor plans, square footages, elevations, options, upgrades, extra design features, decorations, floor coverings, specialty light fixtures, custom paint and wall coverings, window treatments, landscaping, sound and alarm systems, furnishings, appliances, and other designer/decorator features and amenities that are not included as part of the home and/or may not be available at all locations. Home, pricing and community information is s