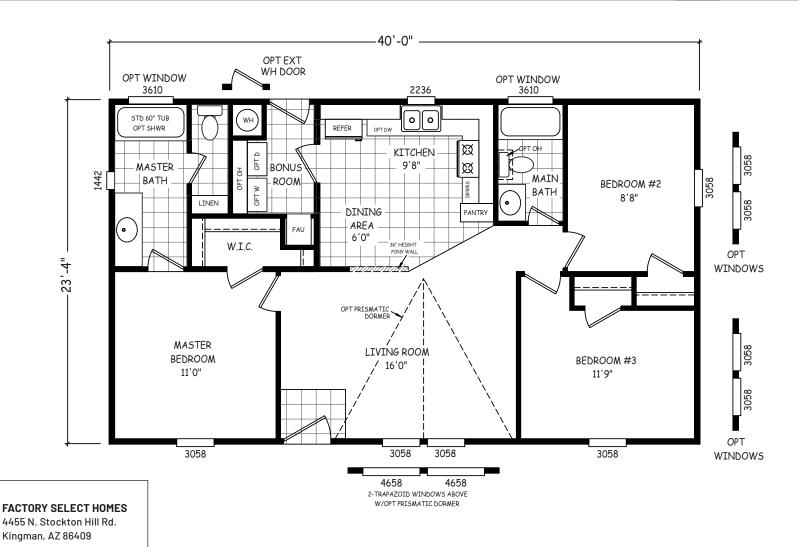

## **Tangerine**

Landmark Series

933 SQ. FT. (Approximate) 3 Bedrooms, 2 Baths

Last Updated: 12-14-20