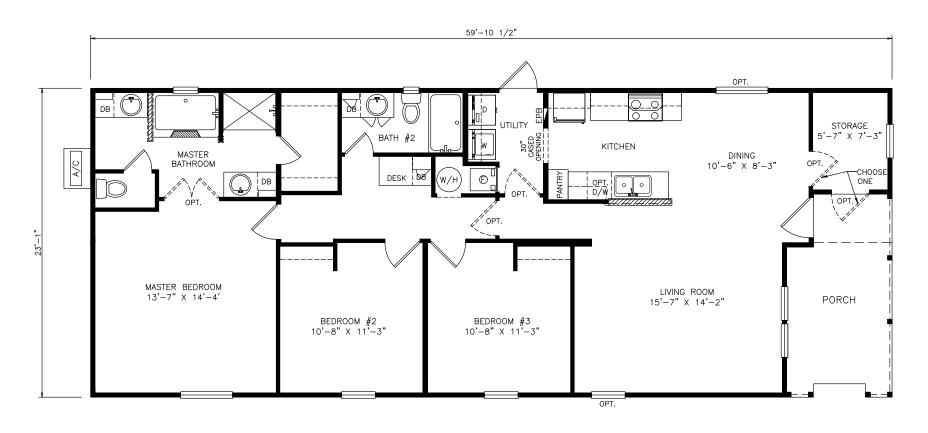

## **Talman**

Select Series - Multi Section

1,276 SQ. FT. (Approximate) 3 Bedrooms, 2 Baths

Last Updated: 6-28-21