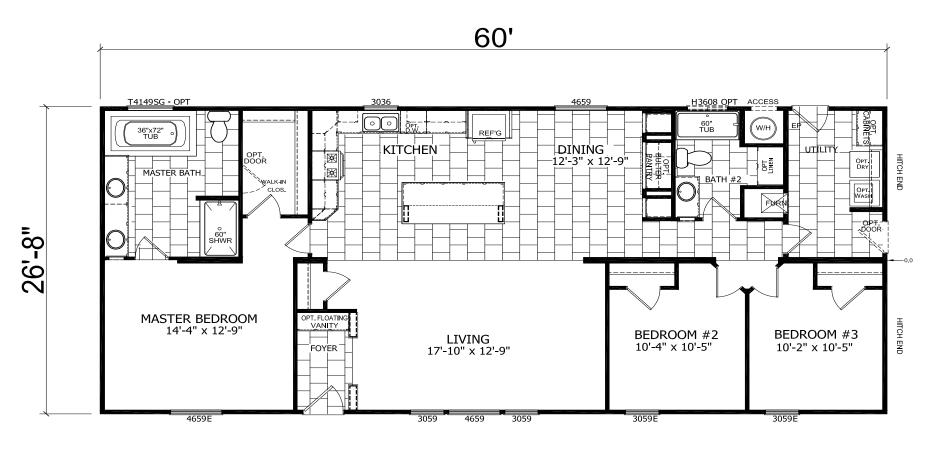

## **Takoma**

**American Freedom Series** 

1,600 SQ. FT. (Approximate) 3 Bedroom, 2 Bath

Last Updated: 11-4-20