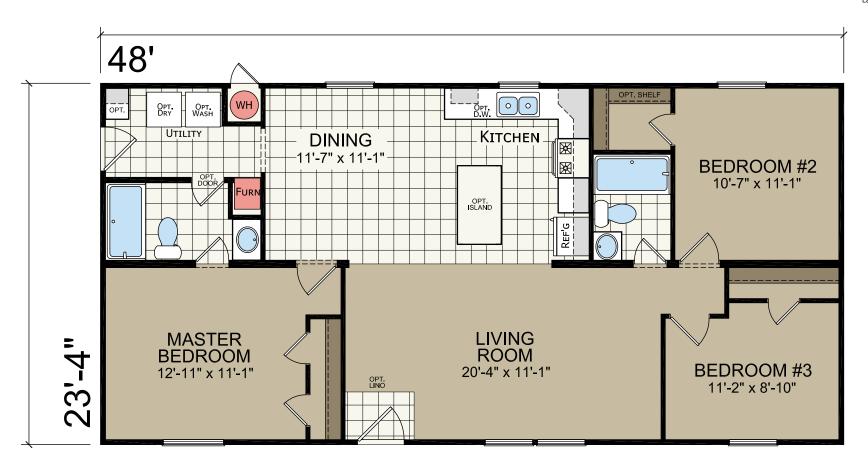

## **Sunstone**

**Foundation Series** 

1,120 SQ. FT. (Approximate) 3 Bedrooms, 2 Baths

Last Updated: 10-14-20