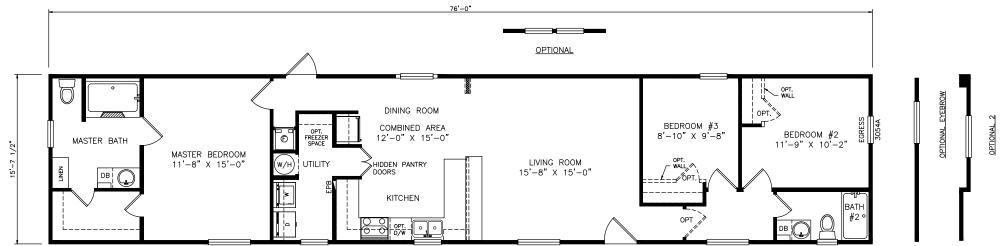

## **Sunfield**

Classic Series - Single Section

1,193 SQ. FT. (Approximate) 3 Bedrooms, 2 Baths

Last Updated: 6-24-21