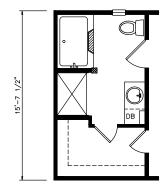

## **Sunfield**

Classic Series - Single Section

1,193 SQ. FT. (Approximate) 3 Bedrooms, 2 Baths

Last Updated: 6-24-21