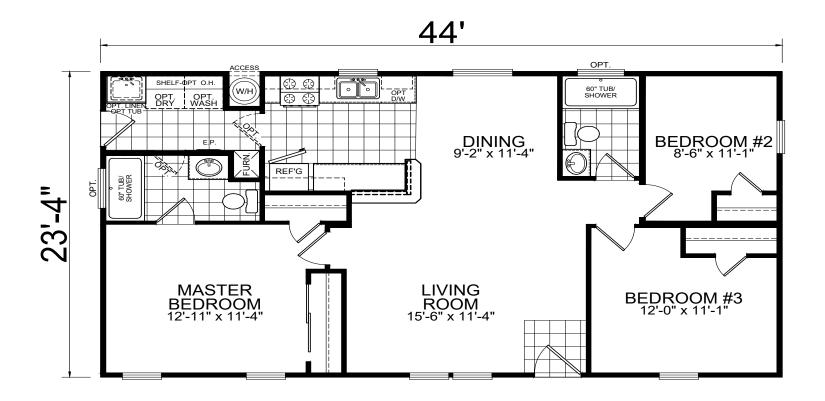

## Strathmeade

American Freedom Series

1,027 SQ. FT. (Approximate) 3 Bedroom, 2 Bath

Last Updated: 11-4-20

**FACTORY SELECT HOMES** 4455 N. Stockton Hill Rd. Kingman, AZ 86409