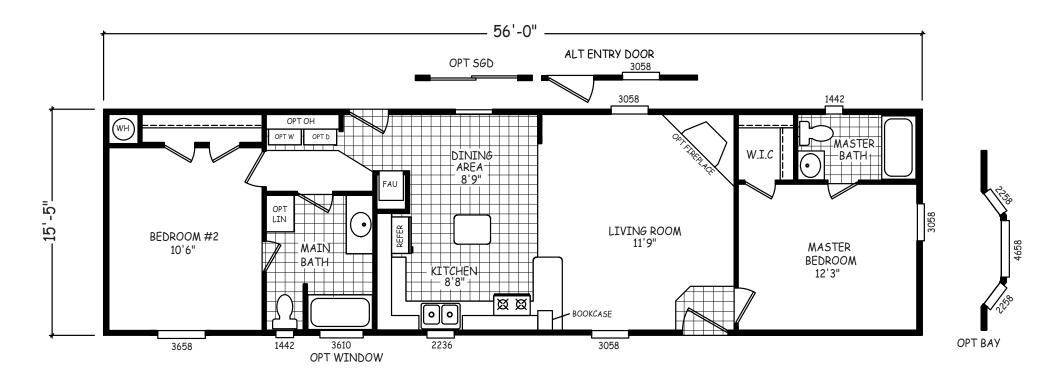

## Stockton

## **GS** Series 863 SQ. FT. (Approximate) 2 Bedrooms, 2 Baths

Last Updated: 12-15-20

MANUFACTURED BY

FACTORY SELECT HOMES 4455 N. Stockton Hill Rd. Kingman, AZ 86409