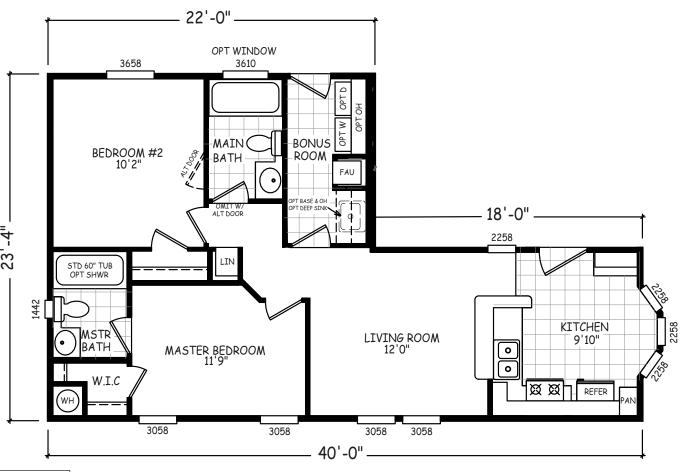

## **Steinke**

**GS Series** 

730 SQ. FT. (Approximate) 2 Bedrooms, 2 Baths

Last Updated: 12-15-20