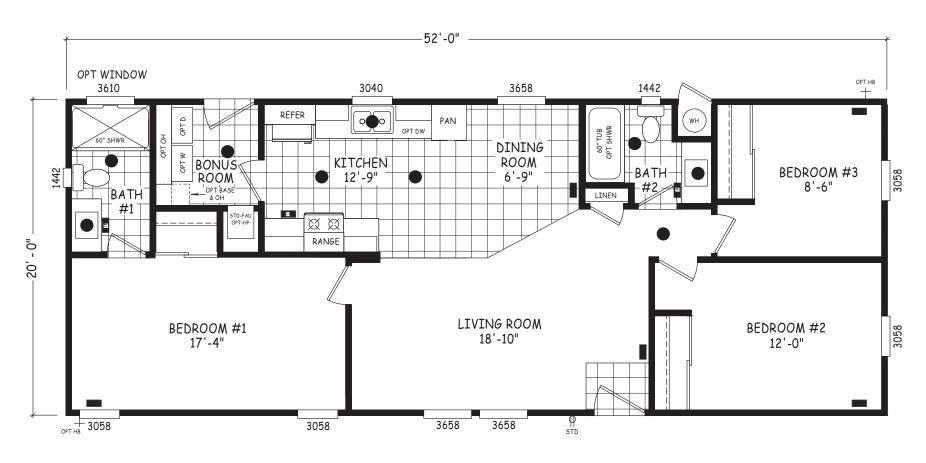

## Sierra

**Edge Series** 

1,040 SQ. FT. (Approximate) 3 Bedroom, 2 Bath

Last Updated: 5-21-24