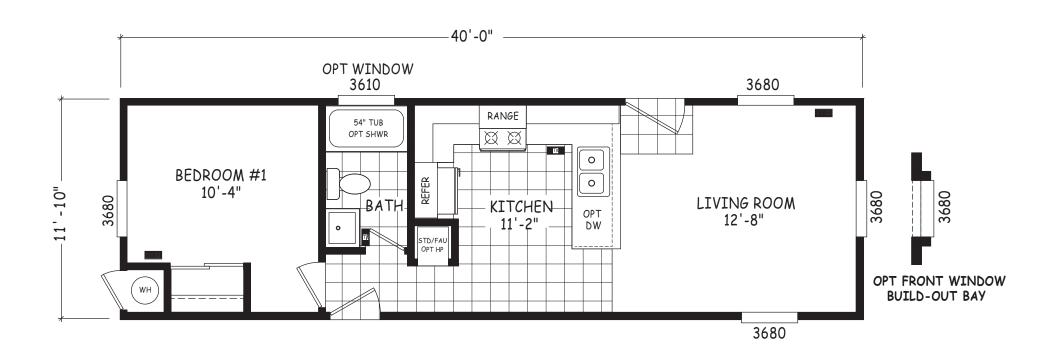

## **Sapphire**

**Encore Single Wide Series** 

467 SQ. FT. (Approximate) 1 Bedroom, 1 Bath

Last Updated: 12-12-22