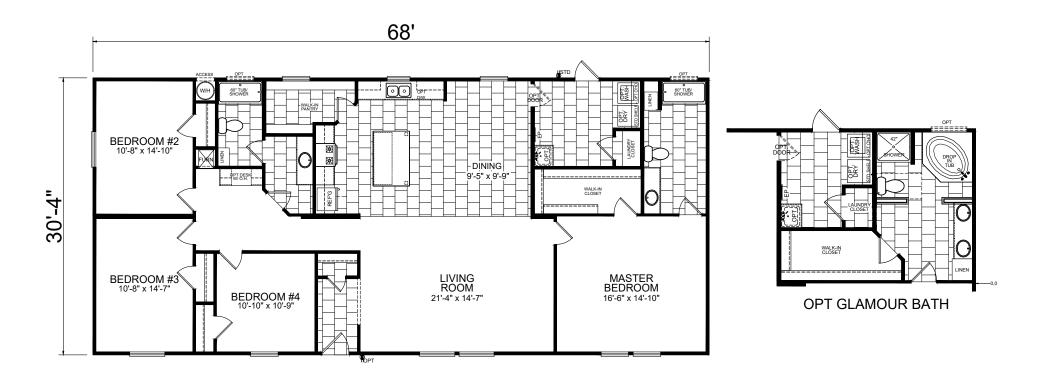

## Sandi

Sunrise Series

2,063 SQ. FT. (Approximate) 4 Bedroom, 2 Bath

Last Updated: 11-9-20