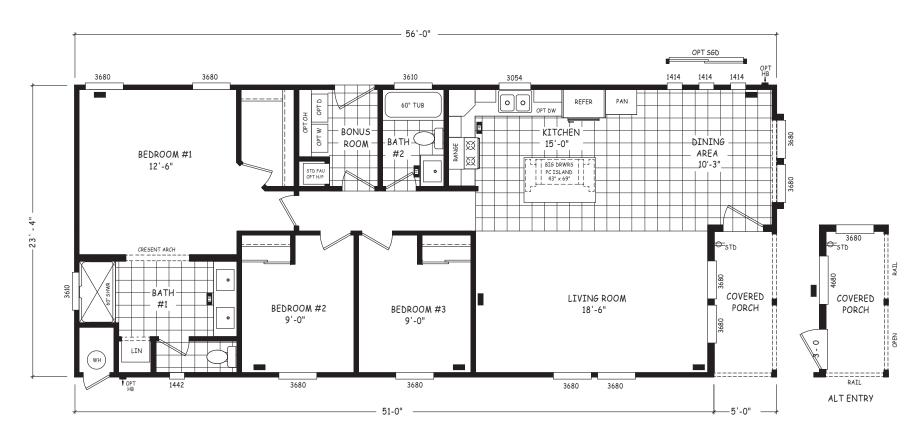

## **Salida**

Pinnacle Series

1,307 SQ. FT. (Approximate) 3 Bedroom, 2 Bath

Last Updated: 8-22-22