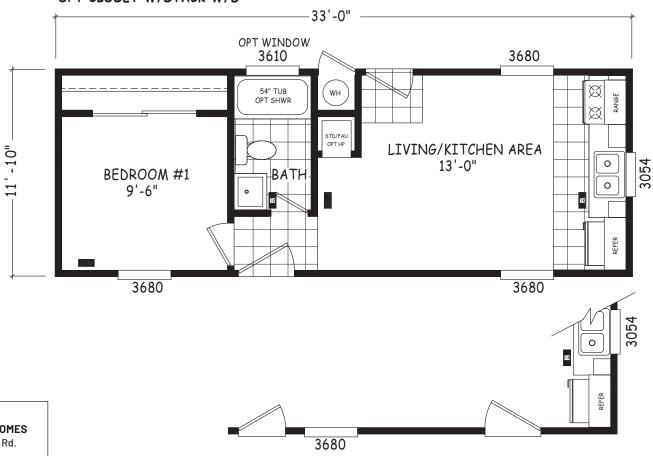

## Ruby

**Encore Single Wide Series** 

386 SQ. FT. (Approximate) 1 Bedroom, 1 Bath

Last Updated: 12-12-22