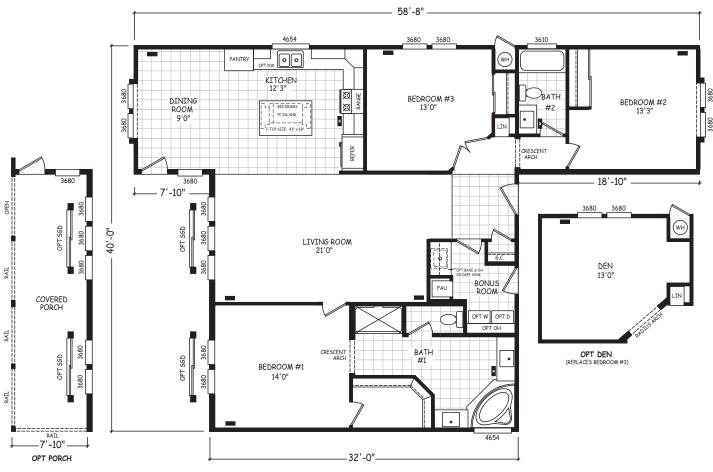

## Roy

Pinnacle Series

1,635 SQ. FT. (Approximate) 3 Bedroom, 2 Bath

Last Updated: 8-22-22