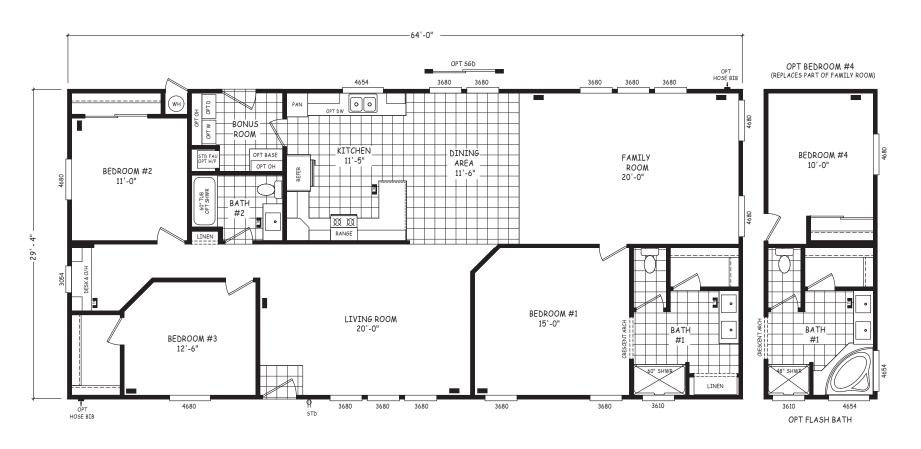

## Rockvale

Pinnacle Series

1,877 SQ. FT. (Approximate) 3 Bedroom, 2 Bath

Last Updated: 8-22-22