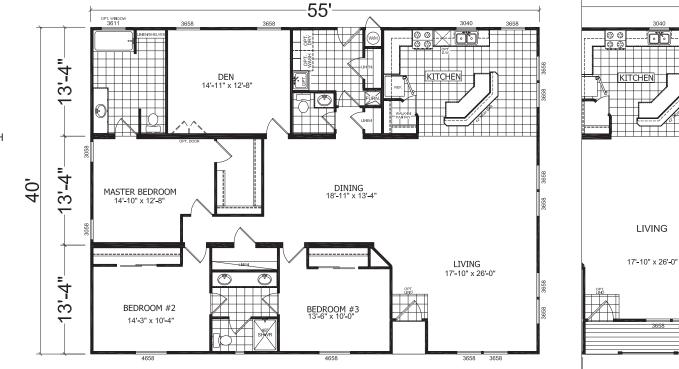

## **Rio Vista**

## Creekside Manor Series 2,200 SQ. FT. (Approximate) 3 Bedrooms, 2 Baths

61'-

55

2651

3040

Last Updated: 10-14-20

MANUFACTURED BY:

OPT.PORCH