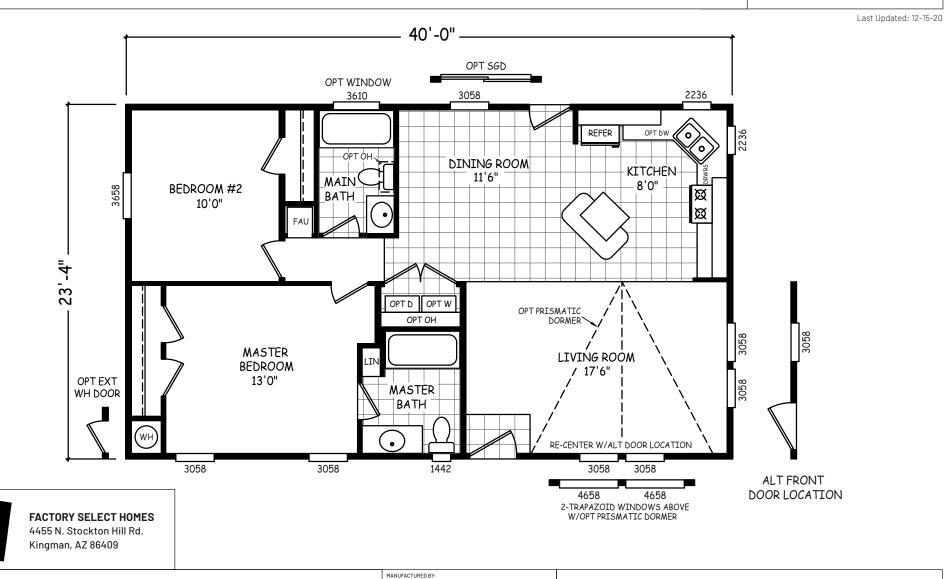

## Regina

## **GS** Series

933 SQ. FT. (Approximate) 2 Bedrooms, 2 Baths

CavcoWest