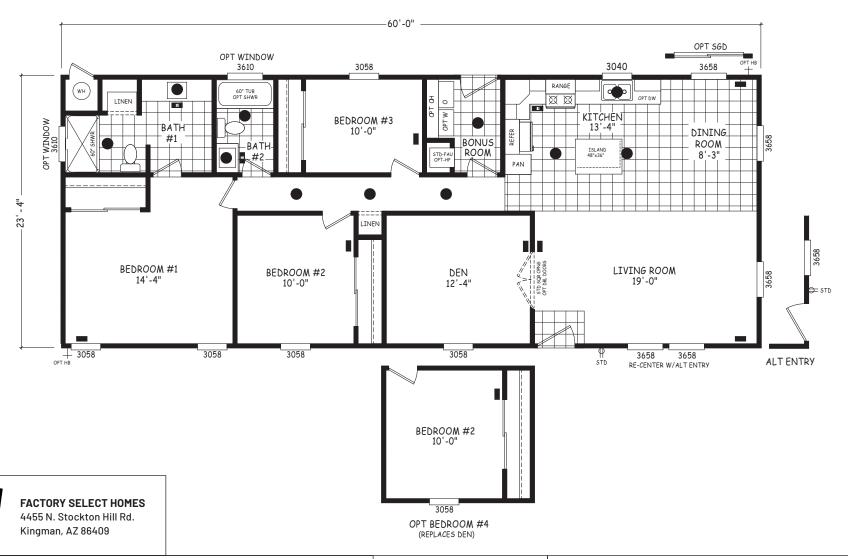

## Ramon

**Edge Series** 

1,400 SQ. FT. (Approximate) 3 Bedroom, 2 Bath

Last Updated: 5-21-24