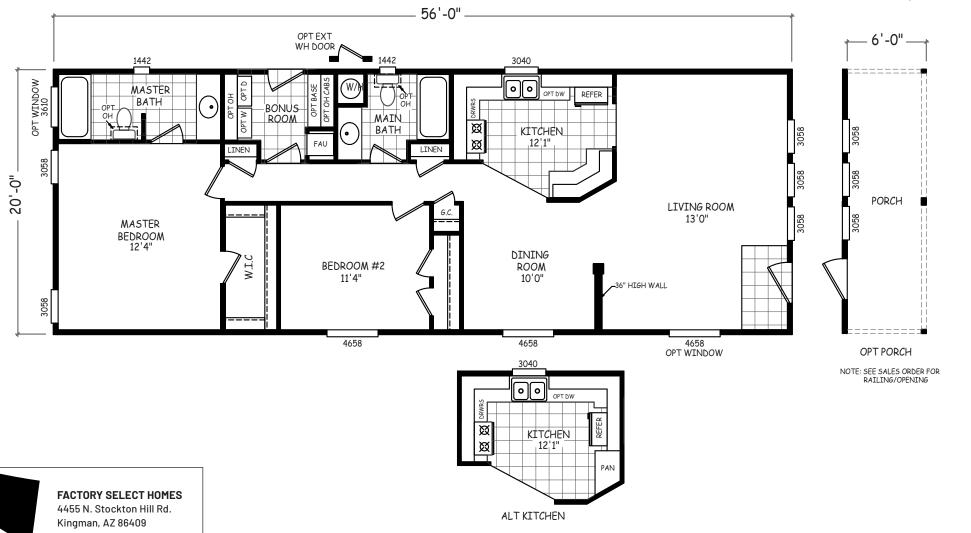

## **Prospector**

**GS Series** 

1,120 SQ. FT. (Approximate) 2 Bedrooms, 2 Baths

Last Updated: 12-15-20