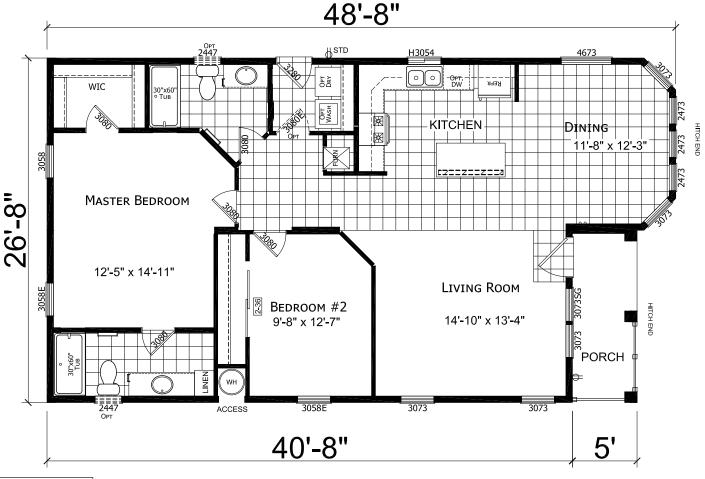

## **Potomac**

**American Freedom Series** 

1,230 SQ. FT. (Approximate) 2 Bedrooms, 2 Baths

Last Updated: 1-31-23