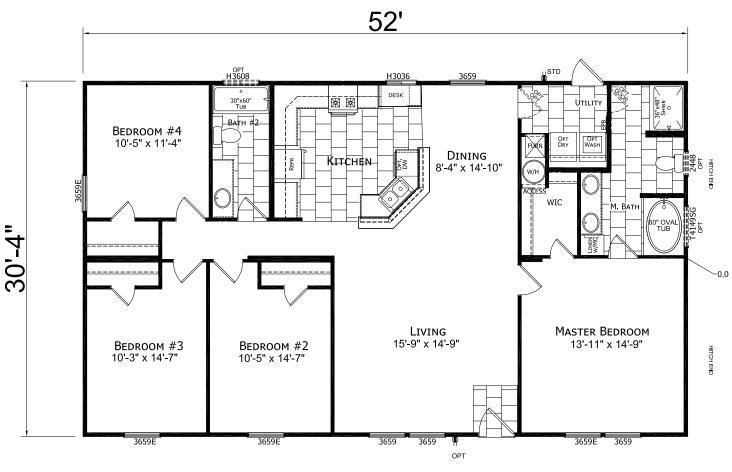

## **Poinciana**

Sunrise Series

1,577 SQ. FT. (Approximate) 4 Bedroom, 2 Bath

Last Updated: 11-9-20