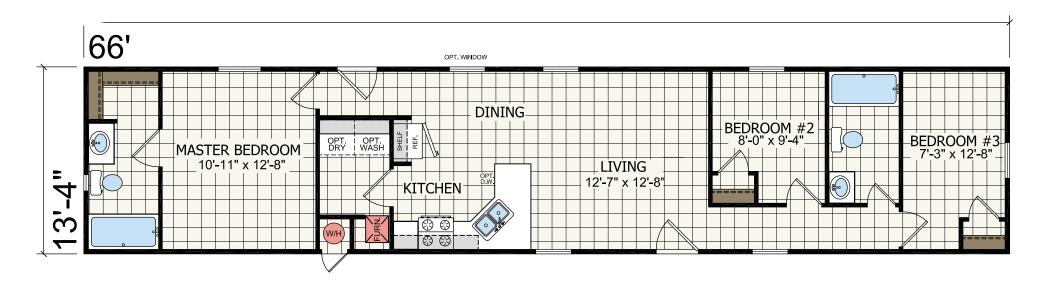

## **Platinum**

**Foundation Series** 

880 SQ. FT. (Approximate) 3 Bedrooms, 2 Baths

Last Updated: 10-14-20