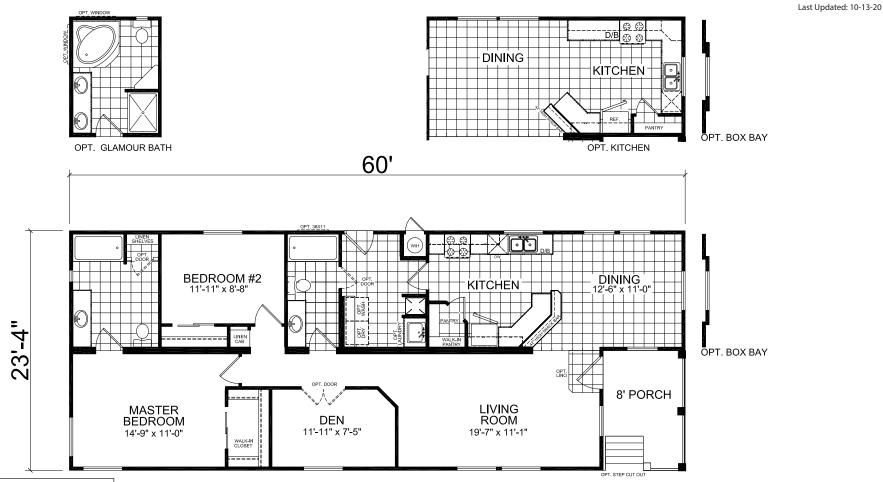

## **Pescador**

**Creekside Manor Series** 

1,400 SQ. FT. (Approximate) 2 Bedrooms, 2 Baths